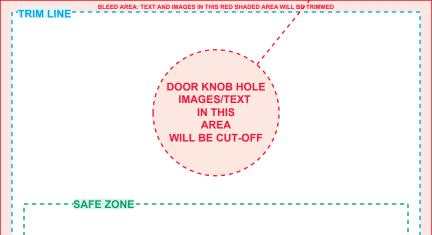

## SAFE ZONE

DO NOT place important texts or images beyond the green dotted area to ensure that elements would not get cut

### TRIM LINE

Blue dotted line is the actual cut of the final design.

### BLEED

Extend the background of your artwork to the edge of this template if you want your artwork to extend to the edge of you final prints. 1/8 inch bleed on each side is our requirement.

### BORDERS

If your artwork has borders. It's thickness should be at least 3/8" from the trim line in order to preserve the symmetry of your design.

Print Template(BACK SIDE) Product: Door Hangers Size: 4.25(W) x 11(H)