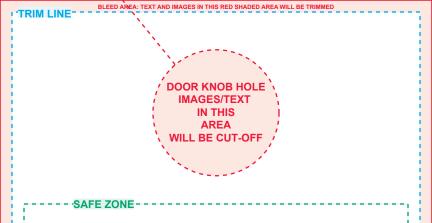

## SAFE ZONE

DO NOT place important texts or images beyond the green dotted area to ensure that elements would not get cut

### TRIM LINE

Blue dotted line is the actual cut of the final design.

#### BLEED

Extend the background of your artwork to the edge of this template if you want your artwork to extend to the edge of you final prints. 1/8 inch bleed on each side is our requirement.

### BORDERS

If your artwork has borders. It's thickness should be at least 3/8" from the trim line in order to preserve the symmetry of your design.

# Print Template(FRONT SIDE) Product: Door Hangers Size: 4.25(W) x 11(H)